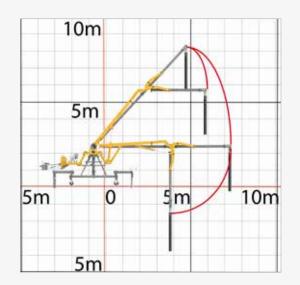

#### PS 07

With 360° Slew Motion Delivery Height: Maximum 7.6 m Horizontal Radius: 7 m (+2 m End Hose) Compact Size With Low Operating Weight: 1500 kg

www.atabeymakina.com