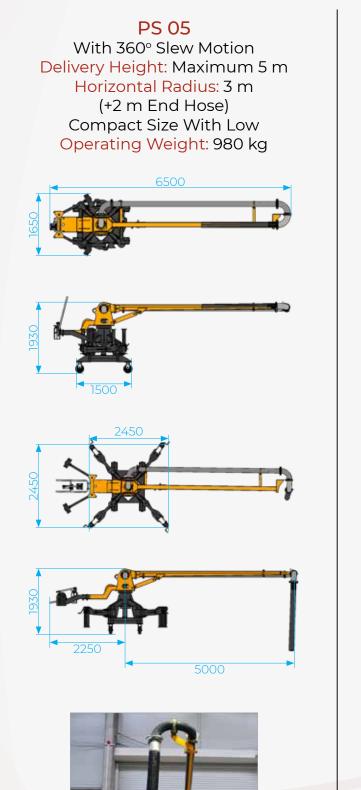

CONCRETE PLACING WHEELED HYDRO-LIFTS PS 05 PS 07



## Maximum Conformity to Application Place

With 360° Slew Motion
Hydraulic Boom Activated
With Lift Cylinders
Hydraulic Cylinder Activated
With Hydraulic Manual Pump
4 Trolley Wheels For Easier Transport
Folding Outriggers With Mechanical Jacks
For Maximum Conformity to Application Place



### **PS Series** / General Features



#### PS 07

With 360° Slew Motion Delivery Height: Maximum 7.6 m Horizontal Radius: 7 m (+2 m End Hose) Compact Size With Low Operating Weight: 1500 kg









www.atabeymakina.com

# Atabey; Common language of concrete placer's in more than 70 countries





/atabeyconstructionequipment

atabey construction equipment



#### ATABEY CONSTRUCTION EQUIPMENT

Address: Keresteciler San. Sit. 4. Cad. No: 39 Kahramankazan / Ankara - TURKEY Phone: +90 312 441 11 33 Fax: +90 312 441 58 88 www.atabeymakina.com