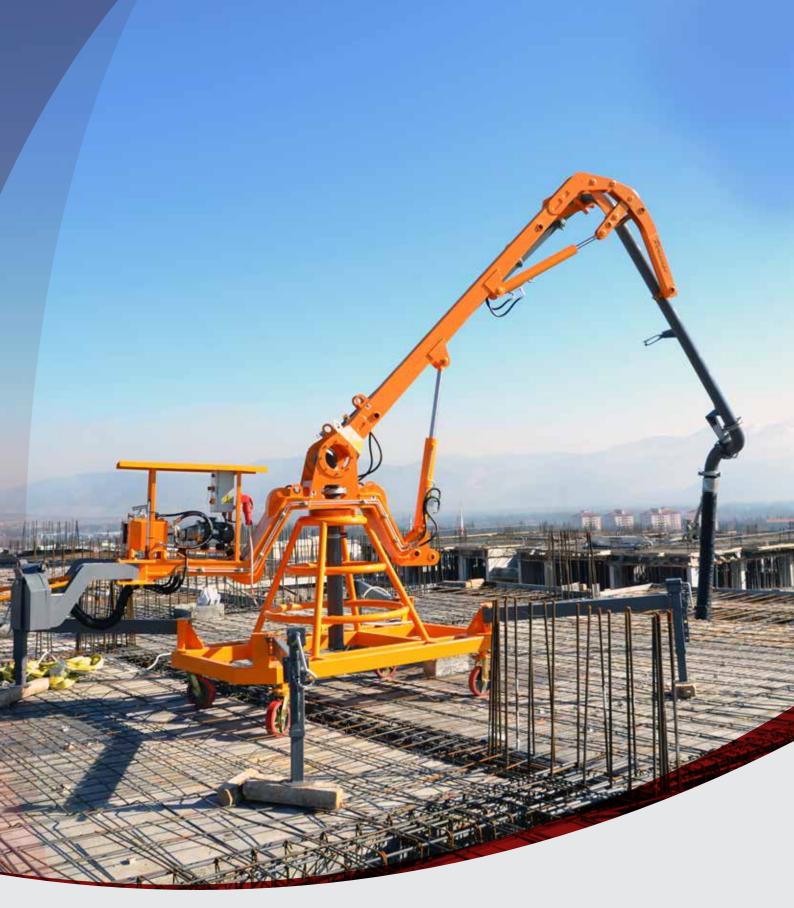

## Maximum Conformity to Application Place

With 360° Slew Motion
Hydraulic Boom Activated
With Lift Cylinders
Hydraulic Cylinder Activated
With Hydraulic Manual Pump
4 Trolley Wheels For Easier Transport
Folding Outriggers With Mechanical Jacks
For Maximum Conformity to Application Place

### **PS Series** / General Features