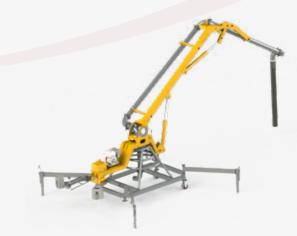

## Maximum Conformity to Application Place

With 360° Slew Motion
Hydraulic Boom Activated
With Lift Cylinders
Hydraulic Cylinder Activated
With Hydraulic Manual Pump
4 Trolley Wheels For Easier Transport
Folding Outriggers With Mechanical Jacks
For Maximum Conformity to Application Place