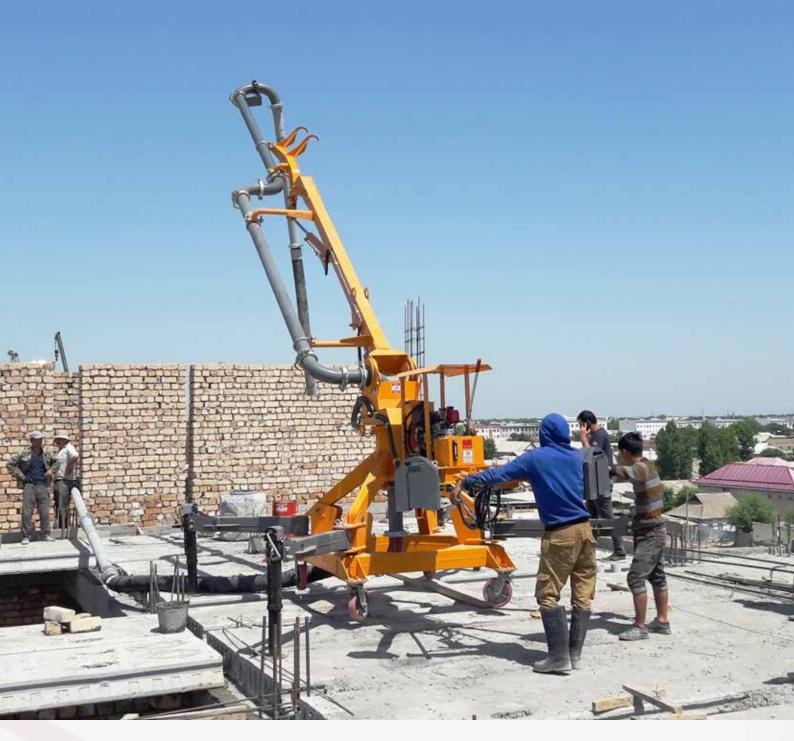

## Maximum Conformity to Application Place

With 360° Slew Motion
Hydraulic Boom Activated
With Lift Cylinders
Hydraulic Cylinder Activated
With Hydraulic Manual Pump
4 Trolley Wheels For Easier Transport
Folding Outriggers With Mechanical Jacks
For Maximum Conformity to Application Place

### **PS Series** / General Features