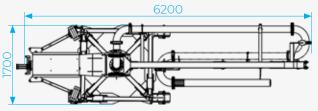

#### PS 07

With 360° Slew Motion Delivery Height: Maximum 7.6 m Horizontal Radius: 7 m (+2 m End Hose) Compact Size With Low Operating Weight: 1500 kg

www.atabeymakina.com