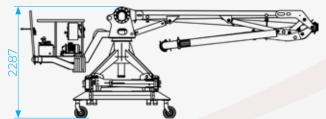

#### PS 07

With 360° Slew Motion Delivery Height: Maximum 7.6 m Horizontal Radius: 7 m (+2 m End Hose) Compact Size With Low Operating Weight: 1500 kg

www.atabeymakina.com